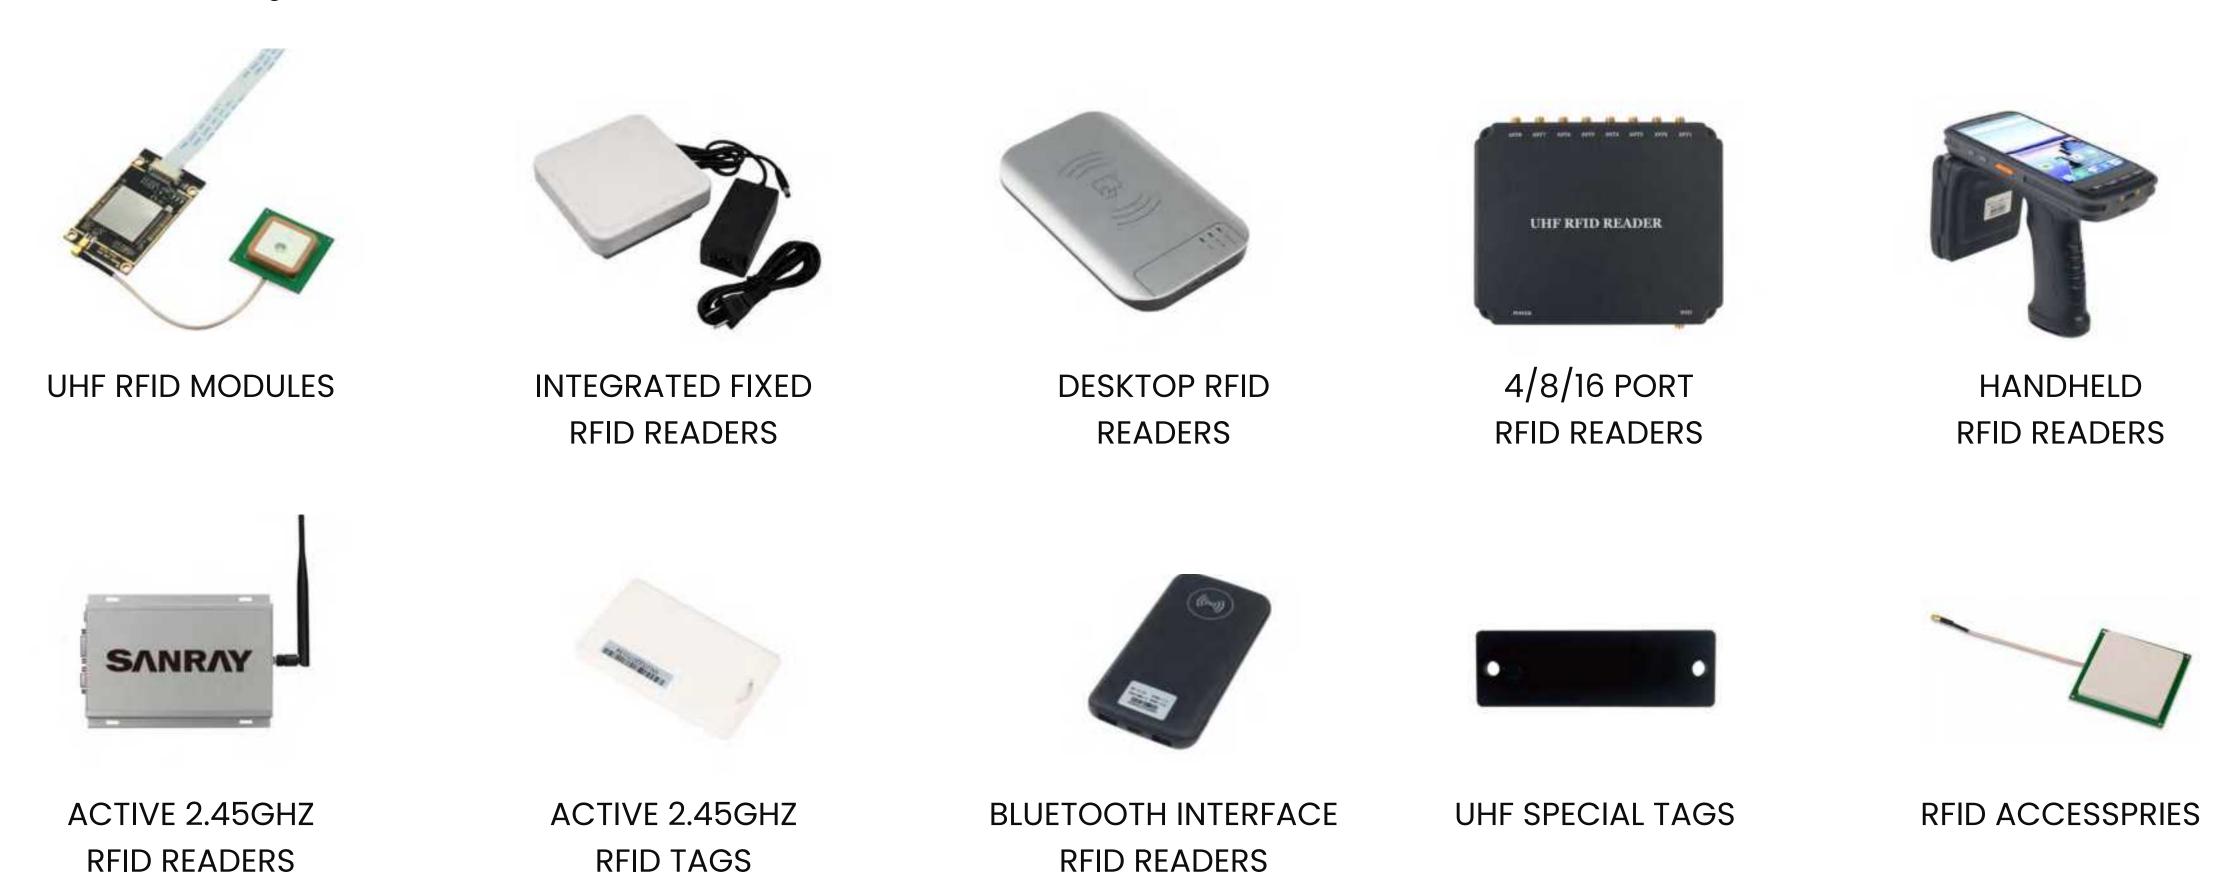

### Meet Our hardware

Our ultra-high frequency RFID readers and writing devices are engineered for precision and reliability, offering lightning-fast data processing, long-range capabilities, and robust performance even in challenging environments. Built with durability and cost-effectiveness in mind, SANRAY's RFID solutions seamlessly integrate with existing systems, making them ideal for asset management, inventory control, and real-time tracking across various sectors.

<sup>\*</sup>Please contact sales for more detailed hardware information