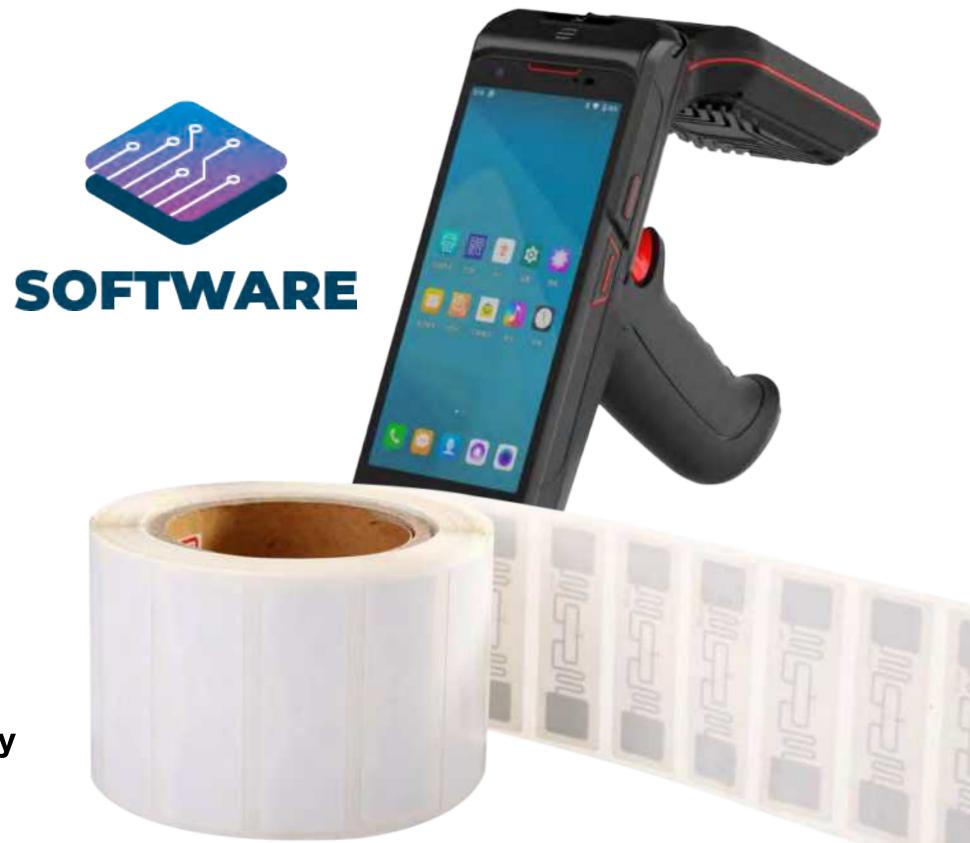

### FLEXIBLE SOLUTION

Everything you need to quickly build a flexible handheld RFID system No Programming Required.

The Handheld UHF RFID Asset Tracking Starter Kit is a ready-to-use asset management system that provides the necessary protection and reliability for your critical assets! Equipped with the state-of-the-art Impinj E710 Fixed RFID Reader and SANRAYRFID's innovative, easy-to-use RFID Cloud Software, the SANRAYRFID Asset Tracking System tracks your critical asset information and maps it to the RFID Cloud Software, giving you a comprehensive view of your assets' current status. and maps it to the RFID cloud software, giving you a comprehensive view of the current status of your assets.

- 1 \ Track your key important assets with just a press of a switch
- 2 \ Check the status of assets anytime, anywhere, and take inventory of key assets flexibly

This handheld asset suite includes

- ·1 year subscription to SANRAYRFID Cloud Asset Tracking Software
- ·Easy-to-use software with the flexibility to capture and synchronize RFID data anytime, anywhere.
- ·Sample tag kit.
- ·1 year standard warranty + 1 year extended warranty.