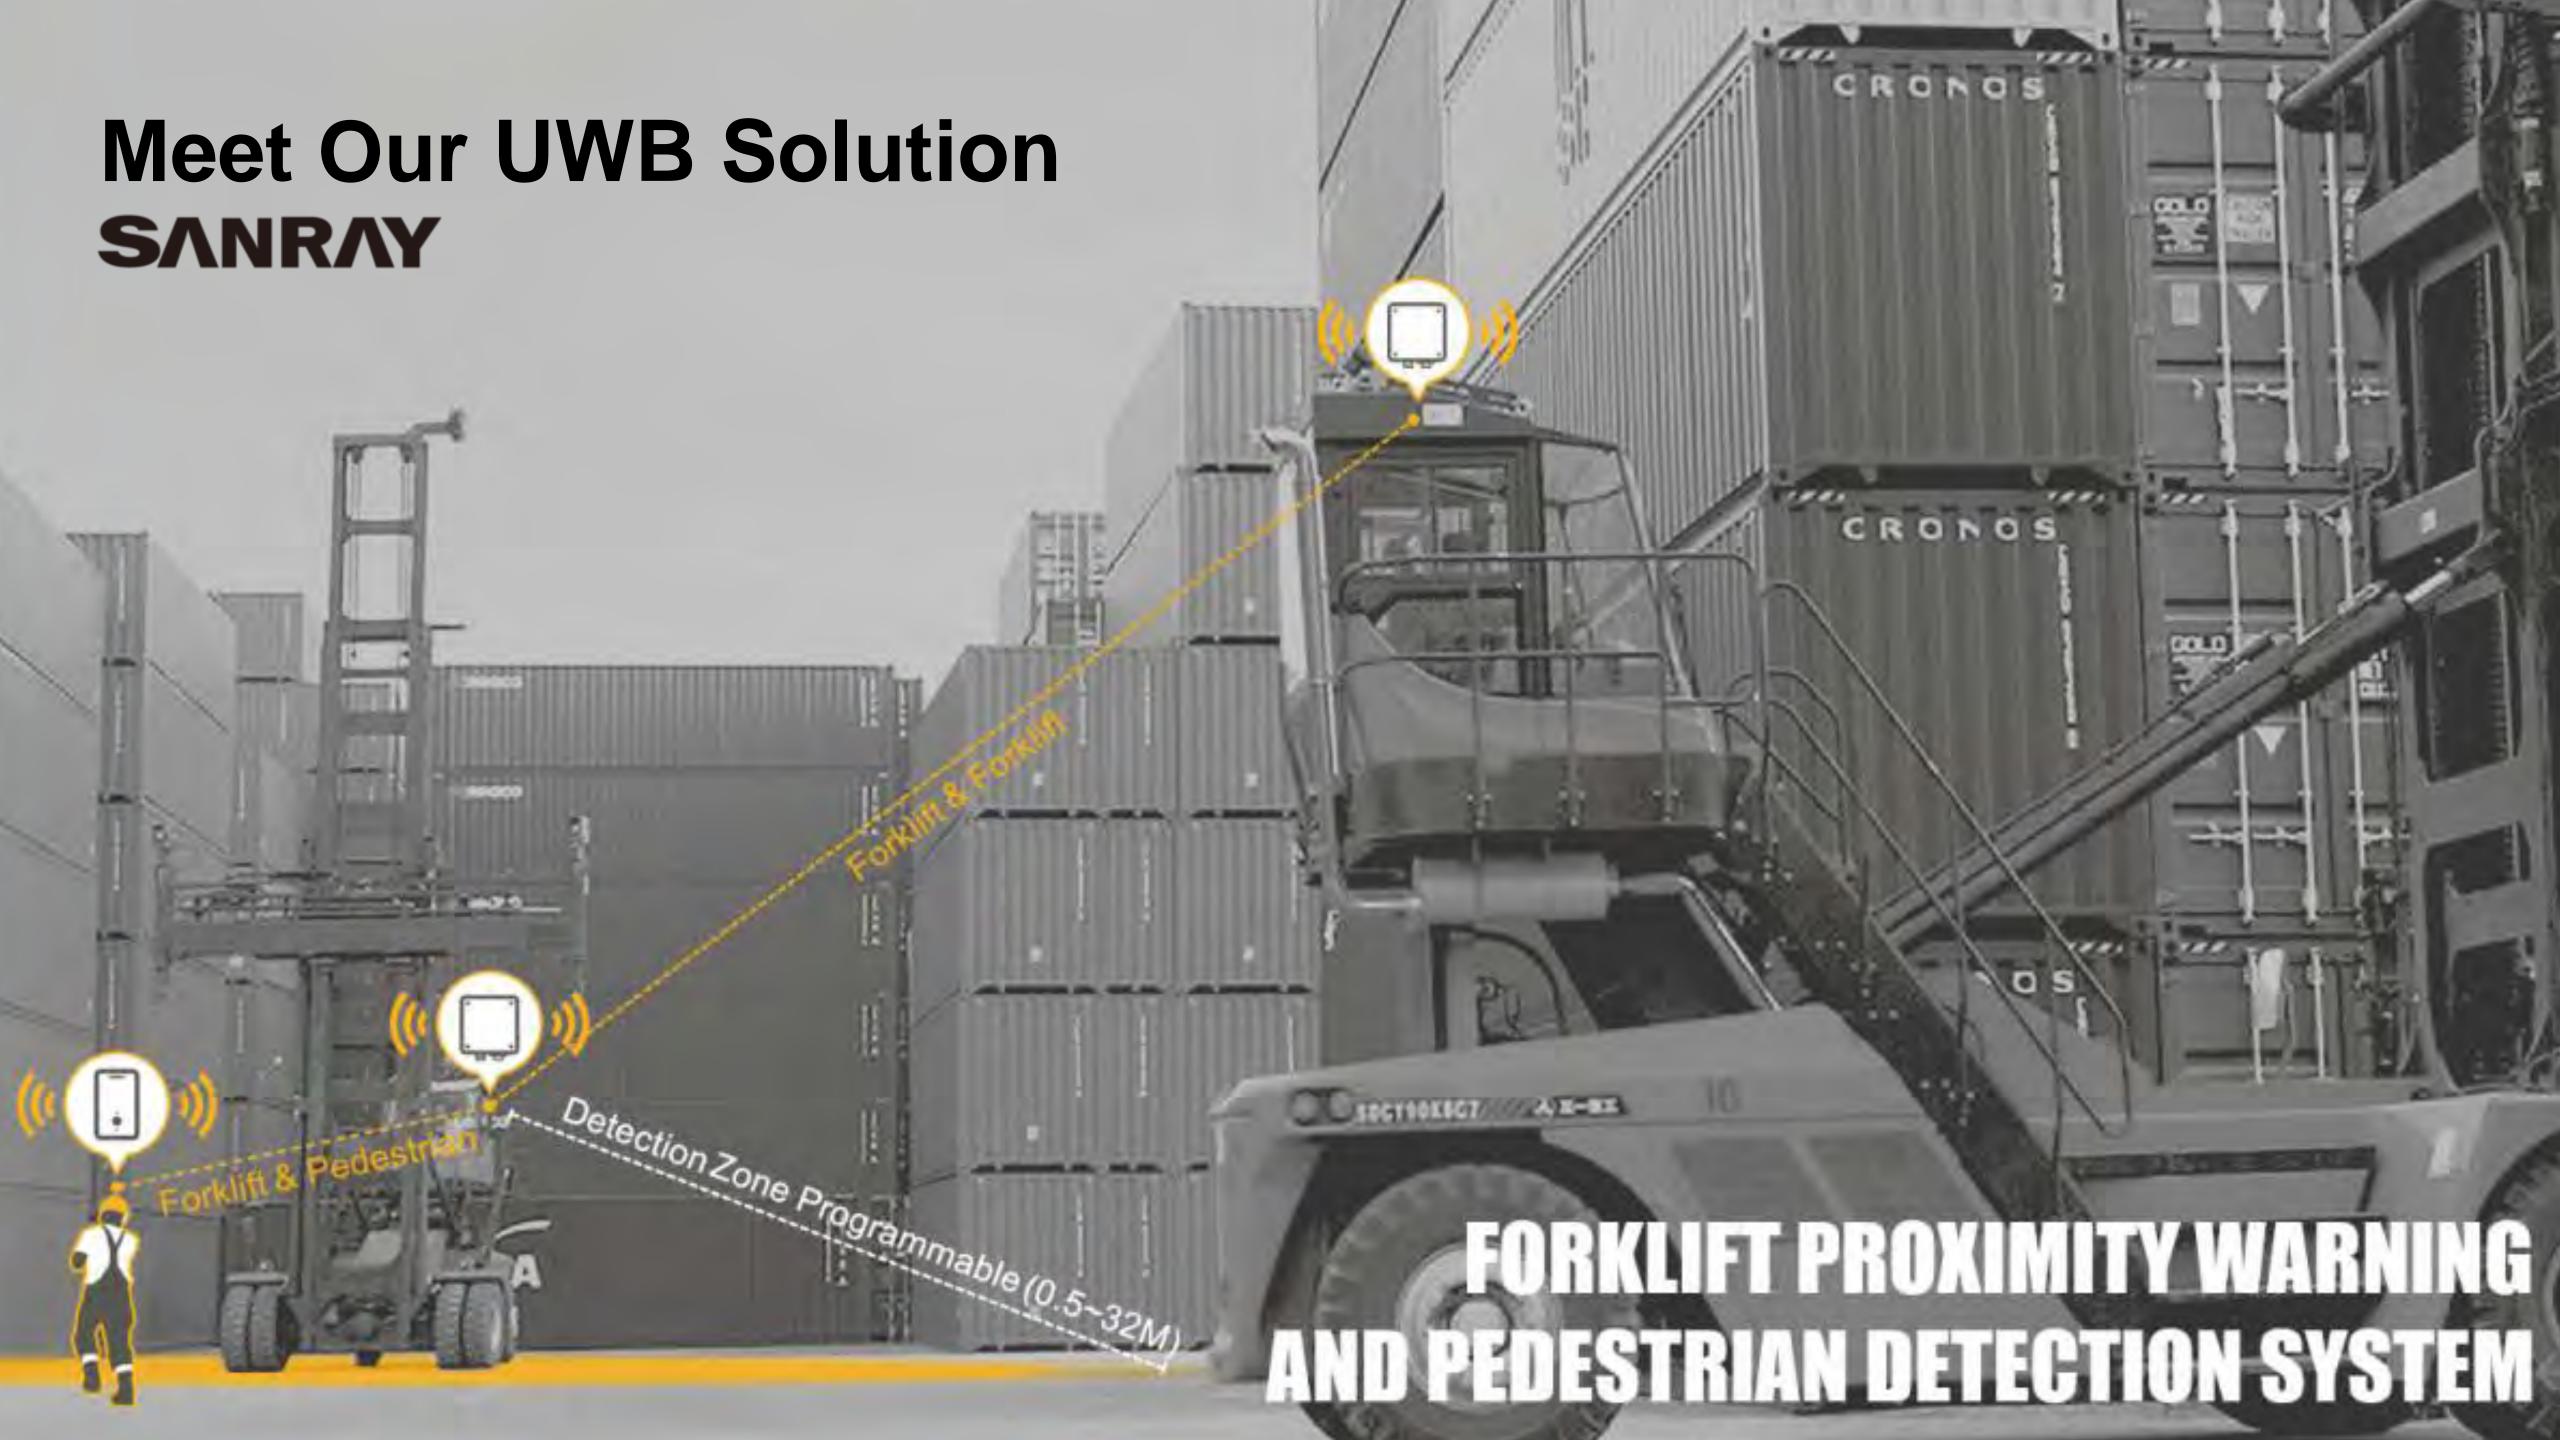

### Meet Our UWB Solution

Factors such as fatigue, non-compliance with safe operating procedures and poor visibility are major cause for accidents.

OSHA statistics from 2013 report that there are approximately 85 forklift fatalities and 34,900 serious injuries yearly