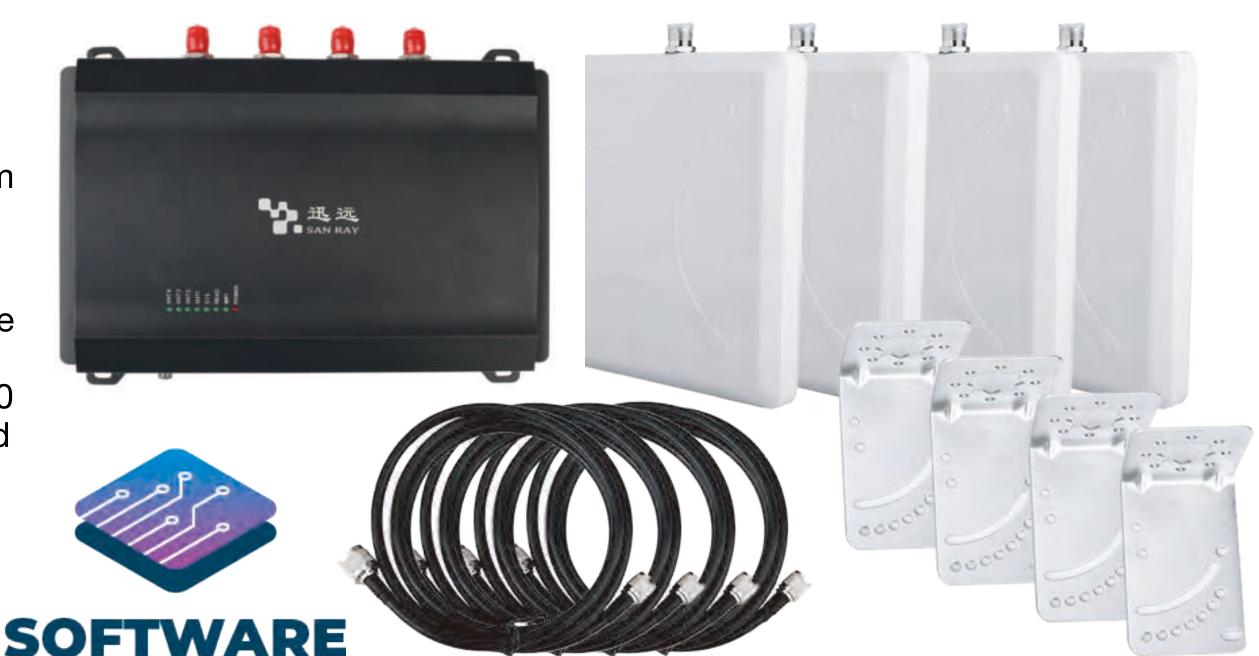

### FIXED SOLUTION

Everything you need to quickly create an enterprise-class fixed RFID system without programming.

The Impinj R2000 UHF RFID Asset Tracking Entry Level Kit is a ready-to-use asset managementsystem that provides the necessary protection and reliability for your critical assets! Equipped with state-of-the-art Impinj R2000 Fixed RFID readers and SANRAYRFID's innovative, easy-to-use RFID Cloud software, SANRAYRFID Asset Tracking keeps track of your critical asset information and maps it to the RFID Cloud software, giving you a global view of your assets' current status.

- 1 \ Track your key important assets with just a press of a switch
- 2 \ Check the status of assets anytime, anywhere, and take inventory of key assets flexibly

This entry-level kit includes:

- ·1 Year SANRAYRFID Cloud Asset Tracking Software Subscription
- ·Easy-to-use software with the flexibility to capture and synchronize RFID data anytime, anywhere, at any time.
- ·Impinj R2000 4-Channel RFID Reader Suitable for warehouse deployments of all sizes.
- ·Ethernet injector power supply and US AC power cord·4 high gain RFID antennas with integrated 6' cable, mounting bracket.
- ·Sample Label Packs.
- ·1 year standard warranty + 1 year extended warranty.