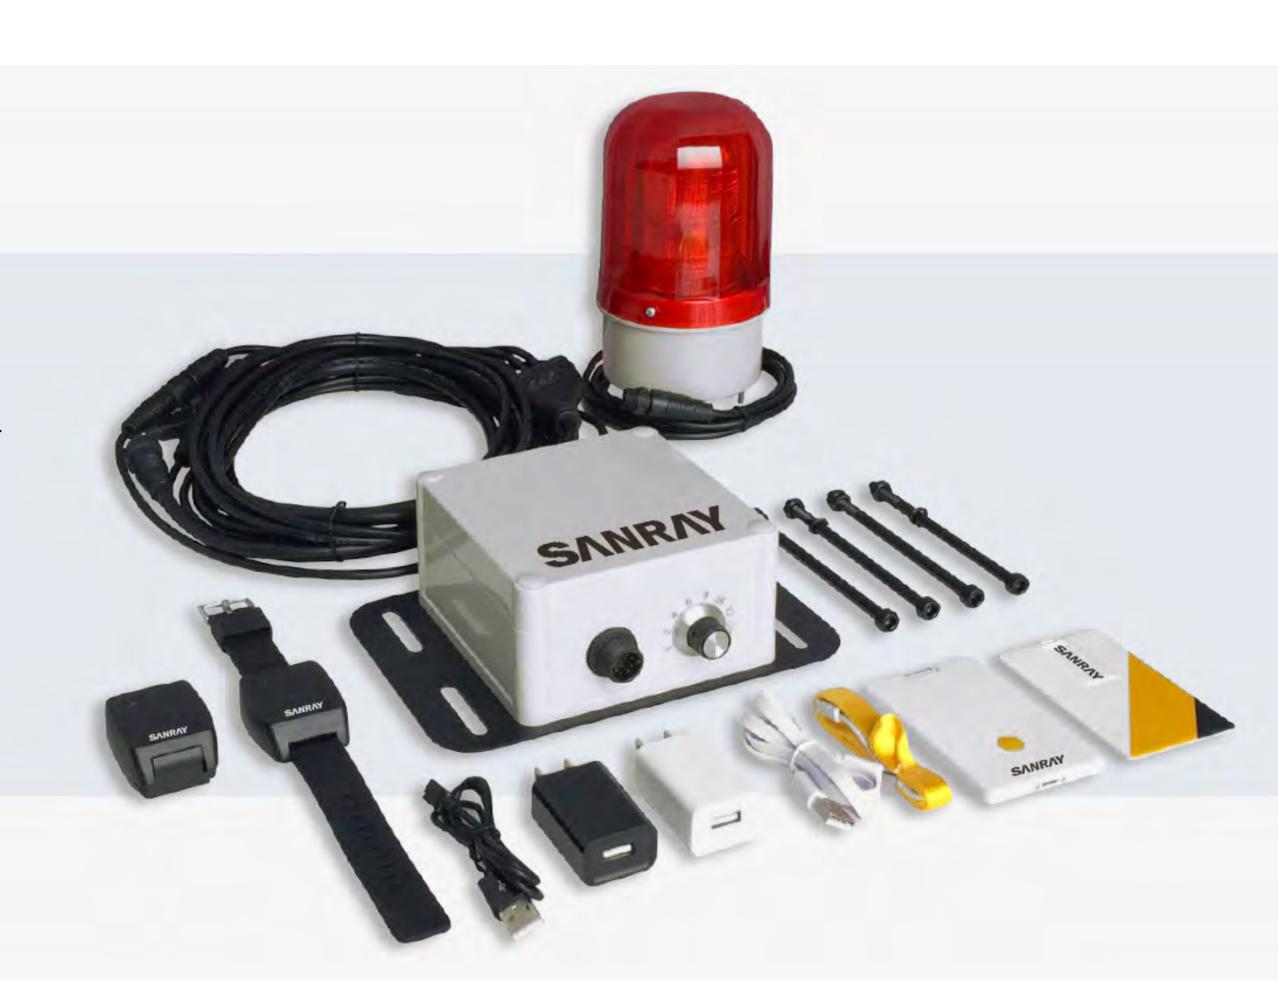

### FIXED SOLUTION

Everything you need to quickly create an enterprise-class fixed RFID system without programming.

The Impinj R2000 UHF RFID Asset Tracking Entry Level Kit is a ready-to-use asset managementsystem that provides the necessary protection and reliability for your critical assets! Equipped with state-of-the-art Impinj R2000 Fixed RFID readers and SANRAYRFID's innovative, easy-to-use RFID Cloud software, SANRAYRFID Asset Tracking keeps track of your critical asset information and maps it to the RFID Cloud software, giving you a global view of your assets' current status.

- 1 \ Track your key important assets with just a press of a switch
- 2 \ Check the status of assets anytime, anywhere, and take inventory of key assets flexibly

This entry-level kit includes:

- ·1 Year SANRAYRFID Cloud Asset Tracking Software Subscription
- ·Easy-to-use software with the flexibility to capture and synchronize RFID data anytime, anywhere, at any time.
- ·Impinj R2000 4-Channel RFID Reader Suitable for warehouse deployments of all sizes.
- ·Ethernet injector power supply and US AC power cord·4 high gain RFID antennas with integrated 6' cable, mounting bracket.
- ·Sample Label Packs.
- ·1 year standard warranty + 1 year extended warranty.