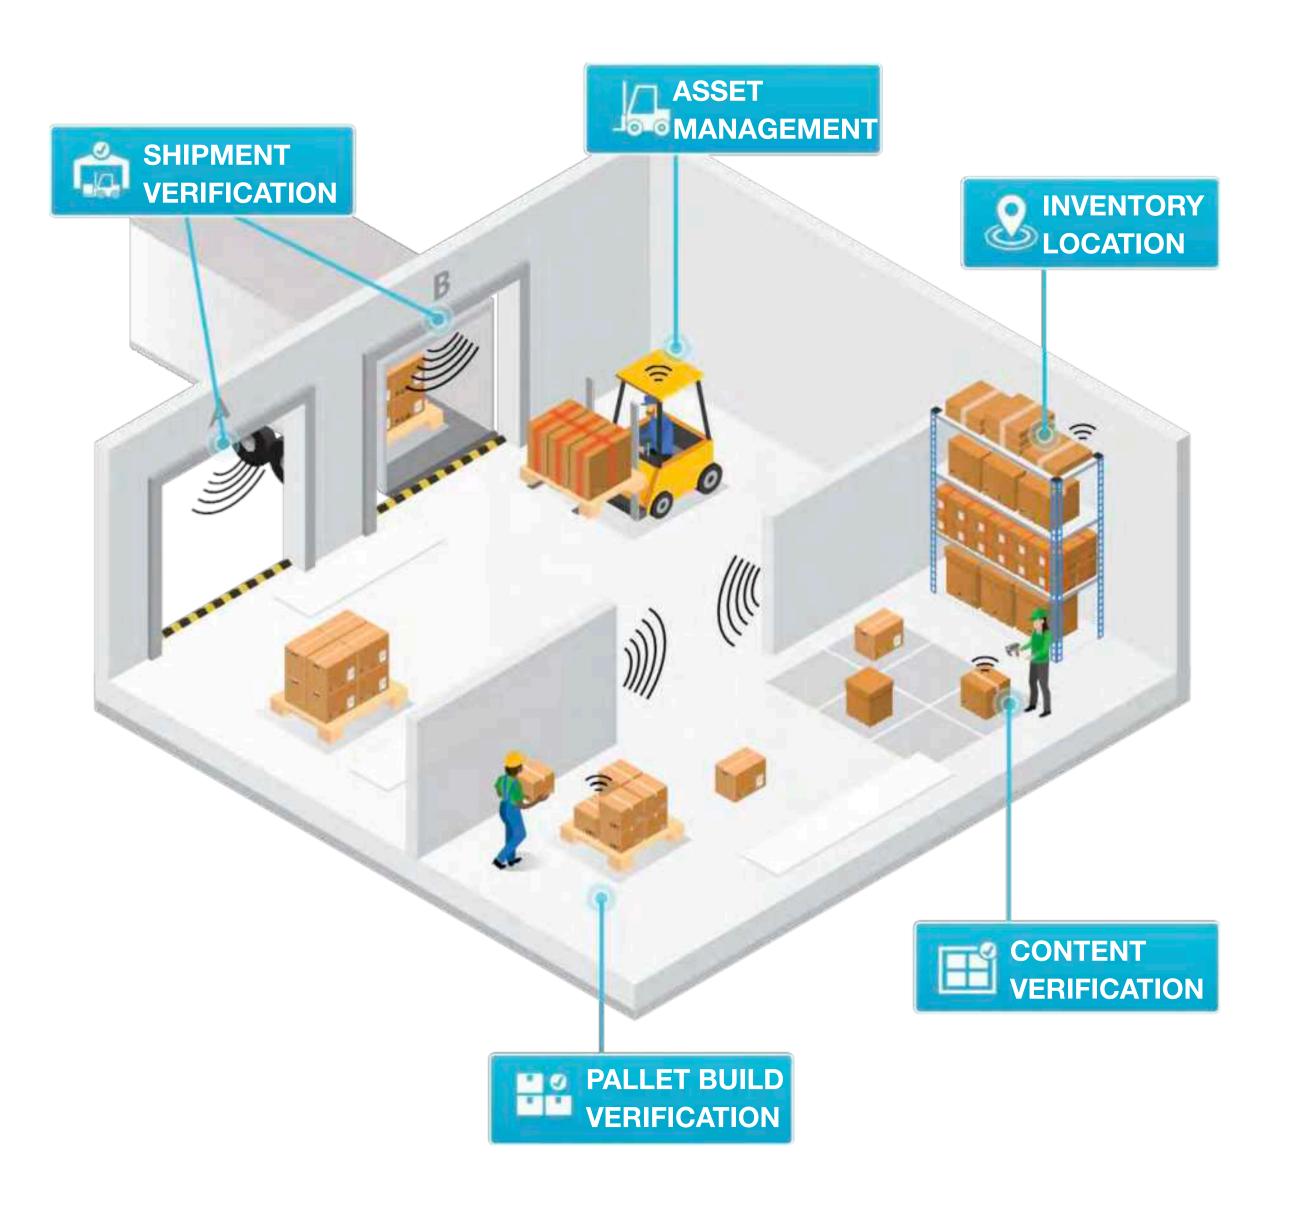

# The SANRAY platform supports many ways to improve warehouse operations with UHF RFID.

SANRAY has the hardware manufacturing capability and has completed the integration of related product lines and supply chain, SANRAY can quickly provide appropriate, professional, reliable, and budget-friendly project solutions to every project challenge.

## Warehouse operations can be significantly improved using UHF RFID

Inventory Location: Identify the quantity and location of pallets, boxes, and totes within your facility

**Content Verification:** Match order documentation with actual carton contents and receive alerts when they do not match

**Pallet Build Verification:** Receive real-time notifications, if a box is loaded onto the wrong pallet During pallet build or during outbound quality control check

**Shipment Verification:** Ensure the right pallets, boxes, and totes of goods are being loaded onto the right trucks and verify the direction od the movement to distinguish loading from unloading

**Asset Management:** Locate and monitor the forklifts, pallet jacks, critical tools, and mobile IT assets That keep goods flowing through your operations. Optimize asset utilisation and up-time to prevent Line-down situations and excessive spares while meeting operational KPIS